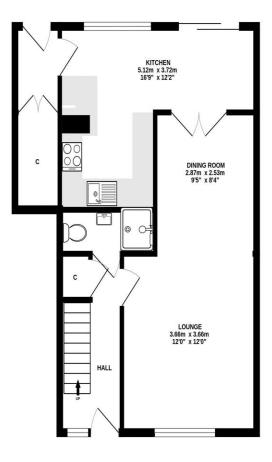

### Gross Internal Floor Size 83 m<sup>2</sup>

**GROUND FLOOR** 

₩00 ATTIC ROOM 5.03m x3.63m 16'6" x11'11"

#### ALL SIZES TAKEN AT WIDEST POINTS

Whilst every attempt has been made to ensure the accuracy of the floorplan contained here, measurements of doors, windows, rooms and any other items are approximate and no responsibility is taken for any error, omission or mis-statement. This plan is for illustrative purposes only and should be used as such by any prospective purchaser. The services, systems and appliances shown have not been tested and no guarantee as to their operability or efficiency can be given. Made with Metropix ©2023 2ND FLOOR