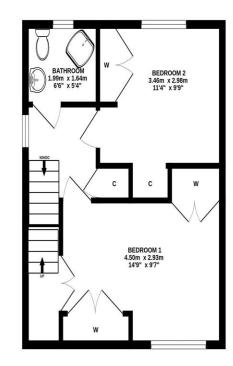

### Gross Internal Floor Size 83 m<sup>2</sup>

**GROUND FLOOR** 

₩00 ATTIC ROOM 5.03m x3.63m 16'6" x11'11"

#### ALL SIZES TAKEN AT WIDEST POINTS

Whilst every attempt has been made to ensure the accuracy of the floorplan contained here, measurements of doors, windows, rooms and any other items are approximate and no responsibility is taken for any error, omission or mis-statement. This plan is for illustrative purposes only and should be used as such by any prospective purchaser. The services, systems and appliances shown have not been tested and no guarantee as to their operability or efficiency can be given. Made with Metropix ©2023 2ND FLOOR

**1ST FLOOR** 

Donald Ross Residential, unlike most estate agents who are part of a franchise group or PLC, are privately owned and completely independent. Independence allows us to offer our clients a genuinely personal service geared solely towards the very best advice and assistance when selling your home. Donald Ross Residential was formed in 1985 and is one of Ayrshire's longest established estate agents. With a highly qualified and experienced team, Donald Ross Residential is the Estate Agent of choice when you are considering buying or selling your home. Donald Ross Residential is proud to be members of The Property Ombudsman for Estate Agents. We have done everything possible to ensure that the details included in this property schedule were correct at the time of going to print. Donald Ross will not be held liable for errors or omissions in this property schedule. We recommend that all home buyers view the home report before committing to purchase a property. ©2009 Donald Ross. All rights reserved.