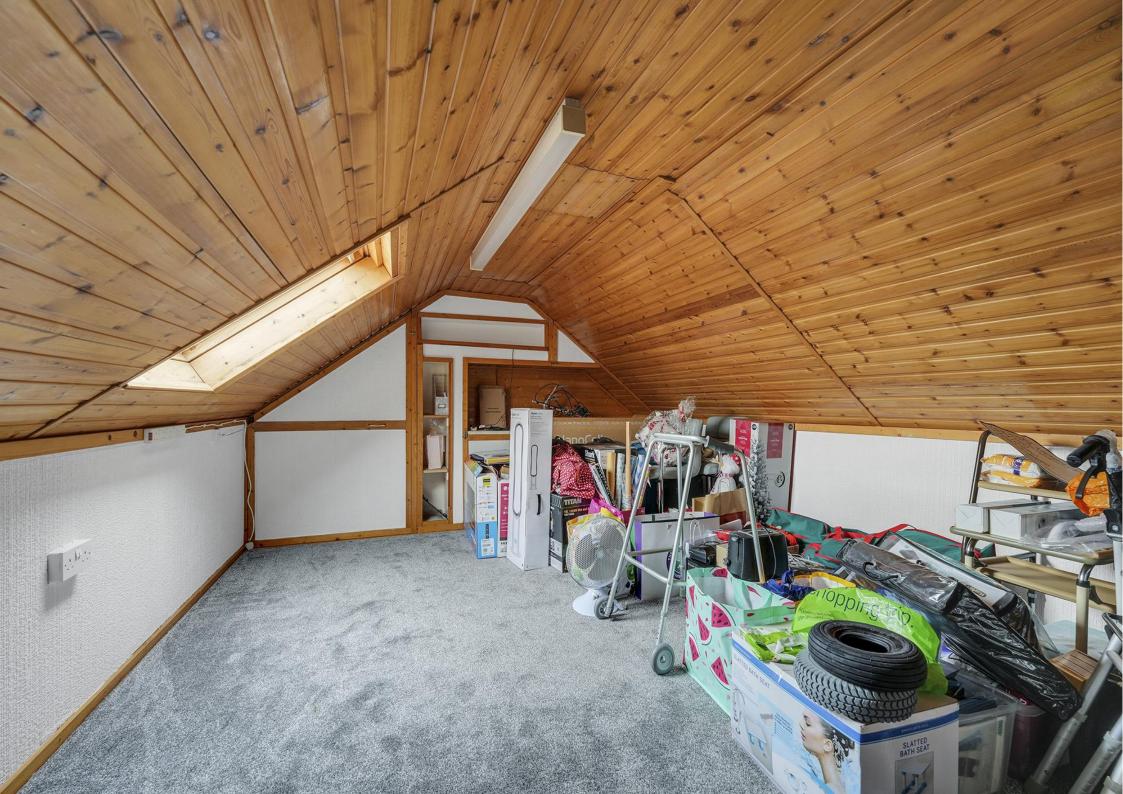

### Gross Internal Floor Size 83 m<sup>2</sup>

**GROUND FLOOR** 

₩00 ATTIC ROOM 5.03m x3.63m 16'6" x11'11"